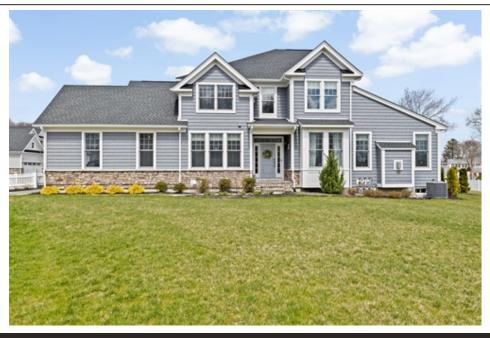

## Coastal living at its finest...

## 76 Thelma Way, Scituate, MA 02066

- » Beds: 2 | Baths: 2 Full, 1 Half
- » Single Family | Lot: 2,389 ft<sup>2</sup>
- » This beautiful end-unit townhome features an open-concept layout with formal and casual living areas
- » Vaulted dining space, great room with gas fireplace, home office/den, and a chef's kitchen with island, pantry, farmhouse sink, and ambient lighting
- » The first-floor primary suite offers custom closets and a spa-like bath with tiled shower, double vanity, and water closet